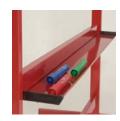

# Practical floor standing mobile junior whiteboard with integral pen tray

Double sided whiteboard mounted on a mobile frame. Board can pivot and lock at a 40° angle, therefore ideal for resting books or artwork on the full width ledge. 4 castors, 2 locking. Overall height 1300mm. 2 models, both surfaces accept magnets.