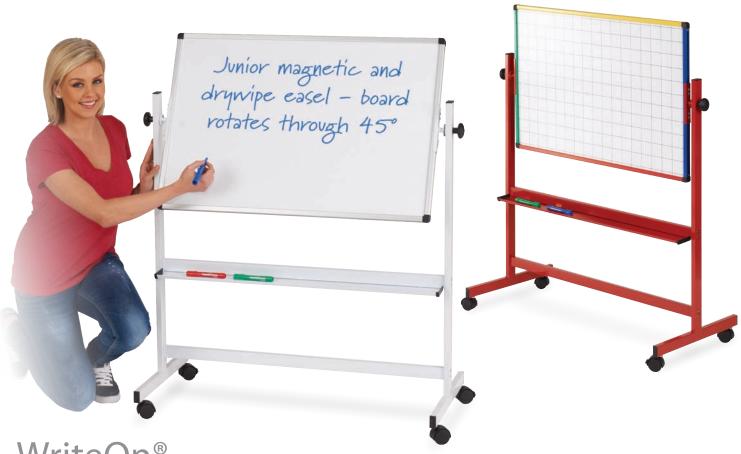

# WriteOn® junior mobile whiteboards

# Practical floor standing mobile junior whiteboard with integral pen tray

Double sided whiteboard mounted on a mobile frame. Board can pivot and lock at a 40° angle, therefore ideal for resting books or artwork on the full width ledge. 4 castors, 2 locking. Overall height 1300mm. 2 models, both surfaces accept magnets.

### White frame

White coated steel stand with 2 plain aluminium framed whiteboard surfaces.

### Red frame

Red coated steel stand with multi-coloured framed whiteboard that has a 50 x 50mm grid on one side and horizontal lines on the reverse.

### White frame

Board size H 600mm W 900mm Height 1300mm

## Red frame

Board size H 600mm W 900mm Height 1300mm

www.whitelightdisplay.co.uk