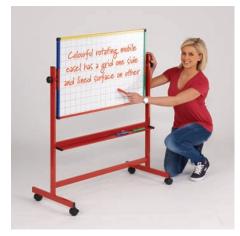

# Practical floor standing mobile junior whiteboard with integral pen tray

Double sided whiteboard mounted on a mobile frame. Board can pivot and lock at a 40° angle, therefore ideal for resting books or artwork on the full width ledge. 4 castors, 2 locking. Overall height 1300mm. 2 models, both surfaces accept magnets.

### Red frame

Red coated steel stand with multi-coloured framed whiteboard that has a 50 x 50mm grid on one side and horizontal lines on the reverse.

## Red frame

Board size H 600mm W 900mm Height 1300mm

www.whitelightdisplay.co.uk